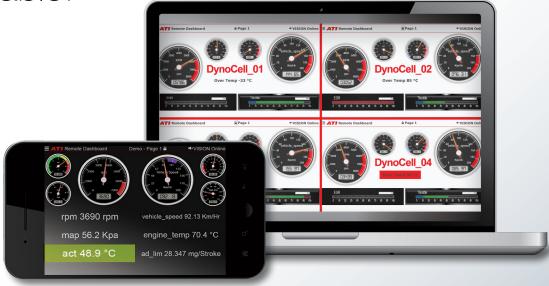

## **Remote Dashboard** Smarter. Convenient. Portable.

Remote Dashboard offers convenient, adaptable, locationindependent and interaction with your important VISION data.

Create and display customized virtual dashboards on secondary displays or virtually any device connected to the same network. Remote Dashboard is platform independent and only requires a HTML 5 compatible browser.

Remote Dashboard provides much more functionality than displaying data. Advanced features such as Action Buttons, Recorder Panel and Script panel provide simple, intuitive touch interaction with VISION.

- Access VISION data remotely
- Customize virtual dashboards for secondary displays, including tablets and smartphones
- Execute common VISION software functions independent of location
- Monitor multiple remote locations at once
- Convenient, easy to use and fully secure
- Adjust multiple calibration parameters with just one touch or with no-touch GPS triggered automation